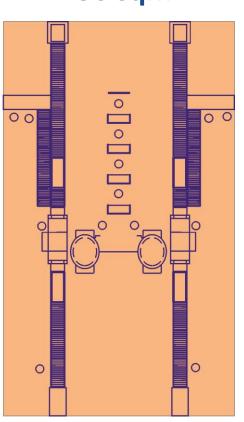

# **Checkpoint Layout: Does Size matter?**

# 250 sqm

- Tailor-made Checkpoint Layout needs to be designed to fit well into the Terminal
- Processes and People need to harmonize with the Layout