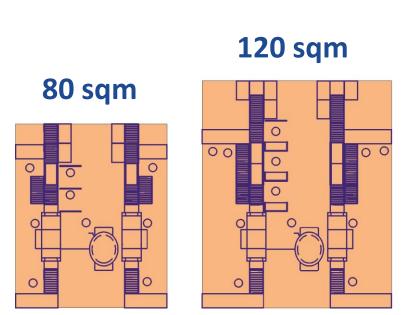

# **Checkpoint Layout: Does Size matter?**

# 250 sqm

- Tailor-made Checkpoint Layout needs to be designed to fit well into the Terminal
- Processes and People need to harmonize with the Layout