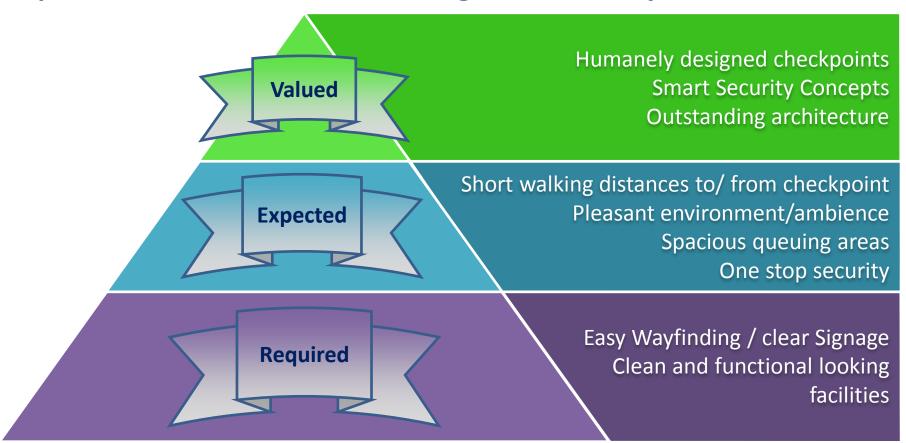

#### **Expectations and Needs of Passengers at Security**

Development of an airport specific pyramid reflecting the needs and expectations of your passengers

#### **Criteria for a better Passenger Experience**