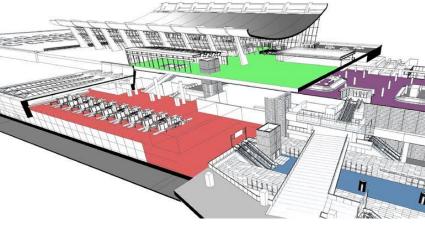

# **Checkpoint Layout: Does Size matter?**

# 250 sqm

- Tailor-made Checkpoint Layout needs to be designed to fit well into the Terminal
- Processes and People need to harmonize with the Layout