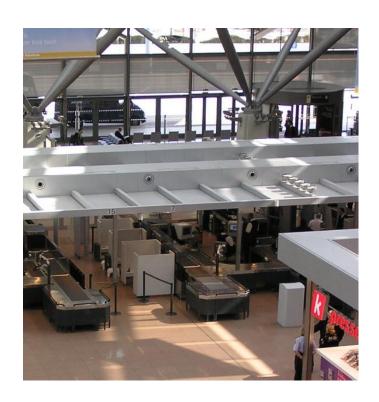

#### **Space requirements for Security Control Areas**

#### KPIs for the Passenger Experience

- > sqm/passenger in Queue
- > sqm/passenger in checkpoint

# KPIs for Efficiency/ Utilization of Space

- > throughput/sqm
- throughput/meter (width of checkpoint)
- throughput/meter (length of checkpoint)

Available Space of Security Control Area needs to be carefully utilized to enhance the Passenger Experience and Efficiency