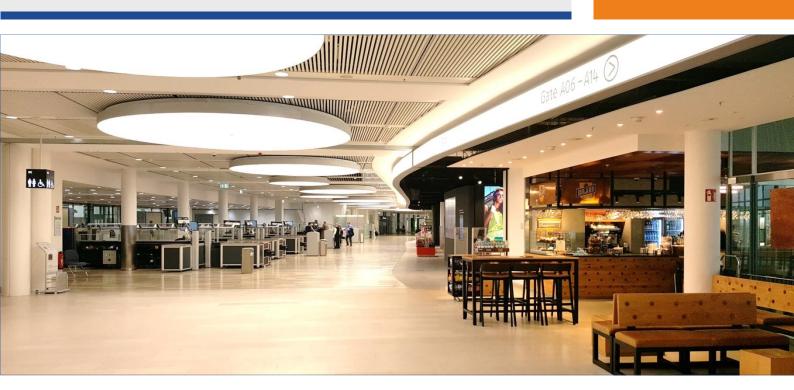

## **Optimization of the Terminal Departure** Area

The City Airport of Bremen has combined two separate departure areas of its main Terminal into one with a centralized security checkpoint. On the basis of traffic forecasts for the year 2025 TH Airport Consulting has developed an optimized layout concept which has been realized in 2016.