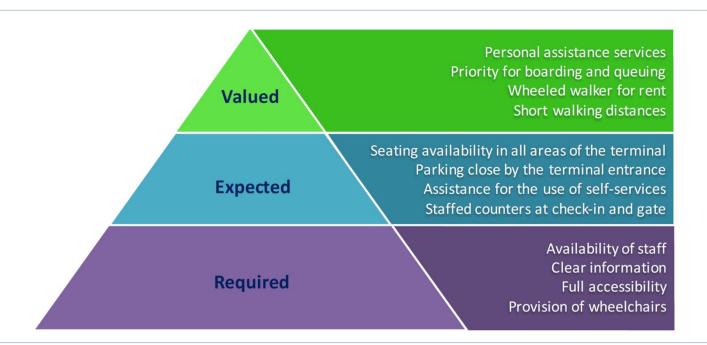

rnational University of Bad Honnef (IUBH)



## Research study: "Enhancing the Passenger Experience at Airports for a Growing Number of Elderly Travellers"

TH Airport Consulting sponsored and supervised a research study on the passenger experience of elderly travellers at airports in cooperation with the International University of Bad Honnef.

## **Contents**

- Categorization of passenger types
- Analysis of expectations and needs of elderly travellers at airports
- Relevance of the passenger group for the airport business
- Application of the 3P Approach (Premises, Processes, People) to enhance the Passenger Experience for Elderly Travellers
- Impact of the Expectations and Needs of elderly travellers on terminal design, airport processes and services

Period of Services: 2014-2015